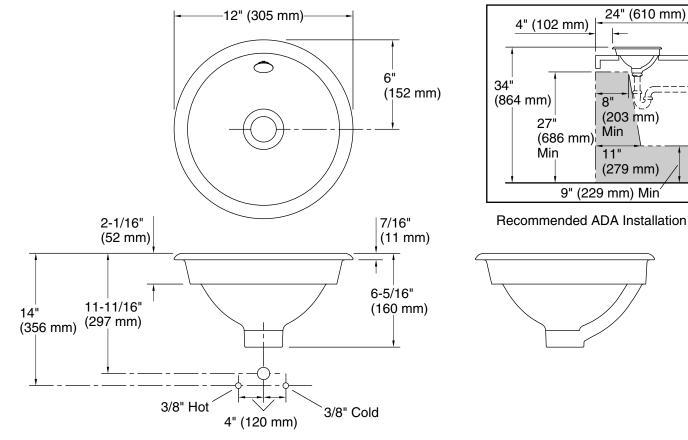

# Iron Plains® Round

bathroom sink with Indigo Blue painted underside K-20211-BL

#### Installation

Vessel, drop-in or under-mount.

Codes/Standards ASME A112.19.1/CSA B45.2 ADA ICC/ANSI A117.1 CSA B651 OBC

Lifetime Limited Warranty for KOHLER<sup>®</sup> Cast Iron Components

See website for detailed warranty information.

# Iron Plains<sup>®</sup> Round

bathroom sink with Indigo Blue painted underside

# K-20211-BL

## **Technical Information**

| All product dimensions are nominal. |                               |
|-------------------------------------|-------------------------------|
| Installation:                       | Drop-in, Under-mount, Vessel  |
| Drain hole:                         | 1-3/4" (44 mm)                |
| Template:                           | 1319047-7, required, included |

ADA, OBC, CSA B651 compliant when installed to the specific requirements of these regulations.